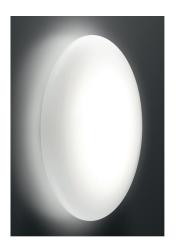

## **MENTOS**

WALL

CODE

Wall-ceiling lamps with diffuser in mouth-blown, satin-finish opal triplex glass; matt white painted metal frame. The Mentos collection features a special magnet fixing system for the glass component: this system simplifies and speeds up the installation and is highly practical when standard maintenance is required. The product is suitable for indoor use only.