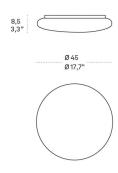

| ZA-LD110353 White                |                     |
|----------------------------------|---------------------|
| DIMENSIONS AND HOLES             |                     |
| Dimensions                       | Ø 45 cm / Ø 17,7 in |
|                                  |                     |
| ILLUMINOTECHNICAL SPECIFICATIONS |                     |
| Source                           | LED                 |
|                                  |                     |
| Power LED                        | 27,5 W              |
| Total Watt                       | 29 W                |
| Lumen LED board                  | 3450 lm             |
| Lumen lamp                       | 2070 lm             |
| Beam angle                       | 130°                |